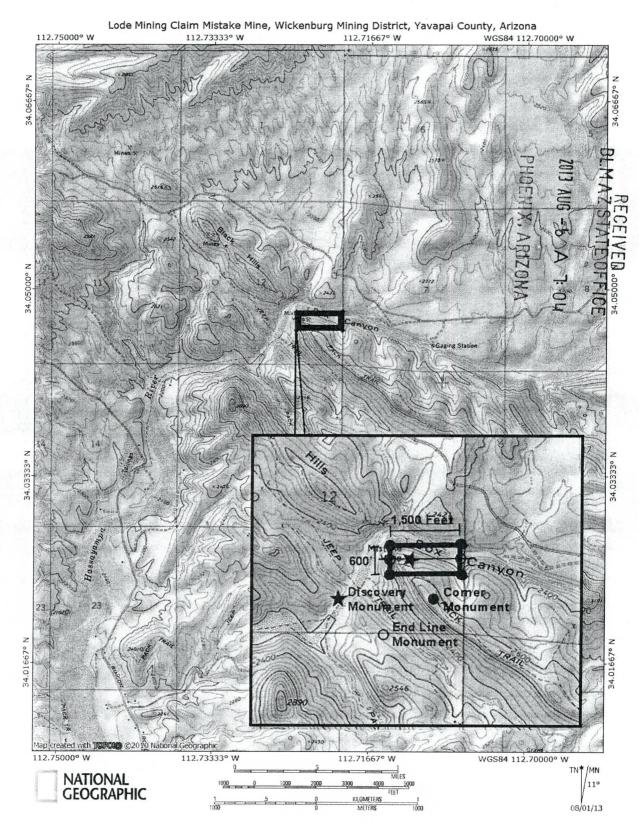

### **ORDER**

Mark Miller appeals from a December 4, 2018, decision by the Arizona State Office, Bureau of Land Management (BLM), that declared his unpatented mining claim, AMC424559 (Mistake Mine), forfeited by operation of law. We here affirm that decision.

Appeal of

Mark Miller

AMC424559 Mining Claim

The Interior Board of Land Appeals has received this appeal and has docketed it under the number IBLA-2019-0059. Please refer to this docket number in any pleading, motion, or other document filed with the Board in relation to this appeal.