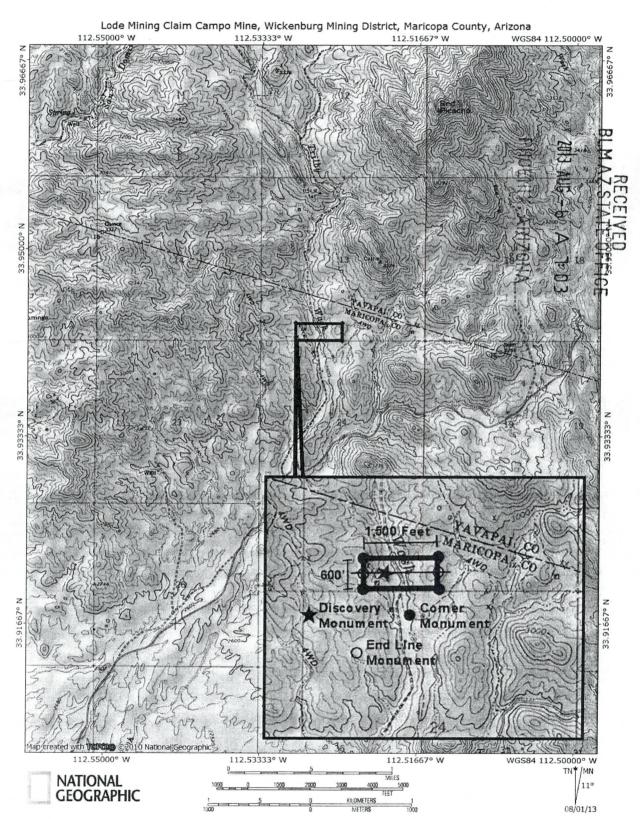

# UNITED STATES DEPARTMENT OF THE INTERIOR BUREAU OF LAND MANAGEMENT ARIZONA STATE OFFICE ONE NORTH CENTRAL AVENUE, SUITE 800 PHOENIX, ARIZONA 85004-4427

In Reply Refer To: AMC424557 (AZ9200) RM

FEB 0 4 2019