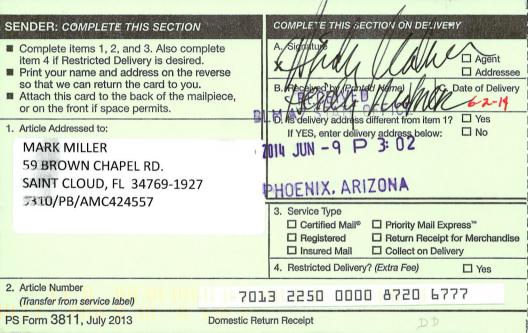

## SENDER: COMPLETE THIS SECTION

- Complete items 1, 2, and 3.
- Print your name and address on the reverse so that we can return the card to you.
- Attach this card to the back of the mailpiece, or on the front if space permits.
- 1. Article Addressed to:

MARK MILLER 59 BROWN CHAPER RD SAINT CLOUD, FL 34769-

- 2. Article Number (Transfer from service label) 4056 7472  $\Pi_{1}, \Pi_{1}$

COMPLETE THIS SECTION ON DELIVERY

A. Signature B. Received by (Printed Name) C. Date of Delivery

D. Is delivery address different from item 1? If YES, enter delivery address below:

3. Service Type

☐ Adult Signature

☐ Certified Mail®

☐ Insured Mail

(over \$500)

□ Collect on Delivery

☐ Adult Signature Restricted Delivery

☐ Certified Mail Restricted Delivery

☐ Insured Mail Restricted Delivery

☐ Priority Mail Express®

☐ Agent

☐ Yes

□ No

☐ Addressee

☐ Registered Mail™ ☐ Registered Mail Restricted Delivery

☐ Return Receipt for Merchandise

☐ Signature Confirmation™ □ Collect on Delivery Restricted Delivery ☐ Signature Confirmation Restricted Delivery

RM 9200

Domestic Return Receipt

PS Form 3811, July 2015 PSN 7530-02-000-9053