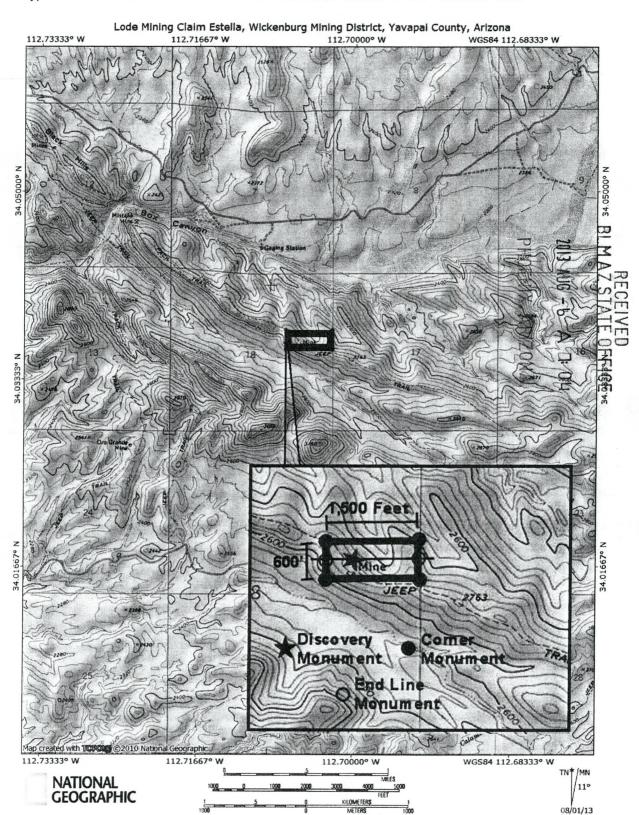

### **ORDER**

Mark Miller appeals from a December 4, 2018, decision by the Arizona State Office, Bureau of Land Management (BLM), that declared his unpatented mining claim, AMC424559 (Mistake Mine), forfeited by operation of law. We here affirm that decision.

Appeal of

Mark Miller

AMC424559 Mining Claim

The Interior Board of Land Appeals has received this appeal and has docketed it under the number IBLA-2019-0059. Please refer to this docket number in any pleading, motion, or other document filed with the Board in relation to this appeal.